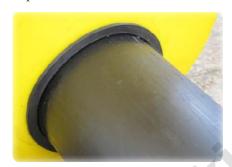

# The method of single pipe parietal connection into the polyethylene manhole (manhole interior part)

As it can be seen in figure 1, polyethylene single pipe parietal connection to polyethylene manhole must be done so that a complete seal occurs.

In order to reach standard conditions for polyethylene single pipe parietal connection into the polyethylene manhole, the exact place of interior and exterior parts must be determined and before the installation, the interior and exterior parts must be drilled on manhole frame.

This hole is caused by means of an instrument which cuts circularly or a saw which cuts in column form on a polyethylene manhole parapet. This hole in accordance with pipe external diameter beside required tolerances for installation of the sealing washer as the following formula:

Drilling diameter on manhole frame = pipe external diameter + 10 mm for the rubber washer