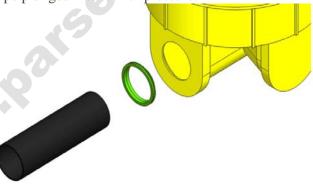

### Office Address:

No.18, Mina blv, Africa St., Tehran/IRAN

Tel.: (+98 21) 88 20 20 60 - 50 lines

Then we install the sealing washer on the polyethylene manhole parapet. It is necessary to cleanse around the hole completely from filings before installing the rubber washer.

After completion of drilling and putting all washers for required interiors and exteriors, we should place and install polyethylene manhole according to standard instructions.

After fixing polyethylene manhole and installing it, the interior and exterior pipes must be installed at its place .To do this, first the washer must be lubricated with lubricants and then the pipe plunged into it with pressure.