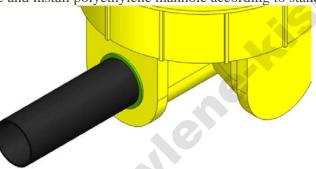

# The method of single pipe parietal connection into the polyethylene manhole (manhole interior part)

As it can be seen in figure 1, polyethylene single pipe parietal connection to polyethylene manhole must be done so that a complete seal occurs.

In order to reach standard conditions for polyethylene single pipe parietal connection into the polyethylene manhole, the exact place of interior and exterior parts must be determined and before the installation, the interior and exterior parts must be drilled on manhole frame.

After completion of drilling and putting all washers for required interiors and exteriors, we should place and install polyethylene manhole according to standard instructions.

After fixing polyethylene manhole and installing it, the interior and exterior pipes must be installed at its place .To do this, first the washer must be lubricated with lubricants and then the pipe plunged into it with pressure.