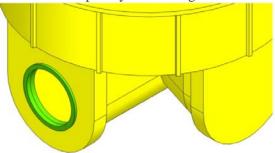

This hole is caused by means of an instrument which cuts circularly or a saw which cuts in column form on a polyethylene manhole parapet. This hole in accordance with pipe external diameter beside required tolerances for installation of the sealing washer as the following formula:

Drilling diameter on manhole frame = pipe external diameter + 10 mm for the rubber washer

### Office Address:

No.18, Mina blv, Africa St., Tehran/IRAN

Tel.: (+98 21) 88 20 20 60 - 50 lines

Then we install the sealing washer on the polyethylene manhole parapet. It is necessary to cleanse around the hole completely from filings before installing the rubber washer.